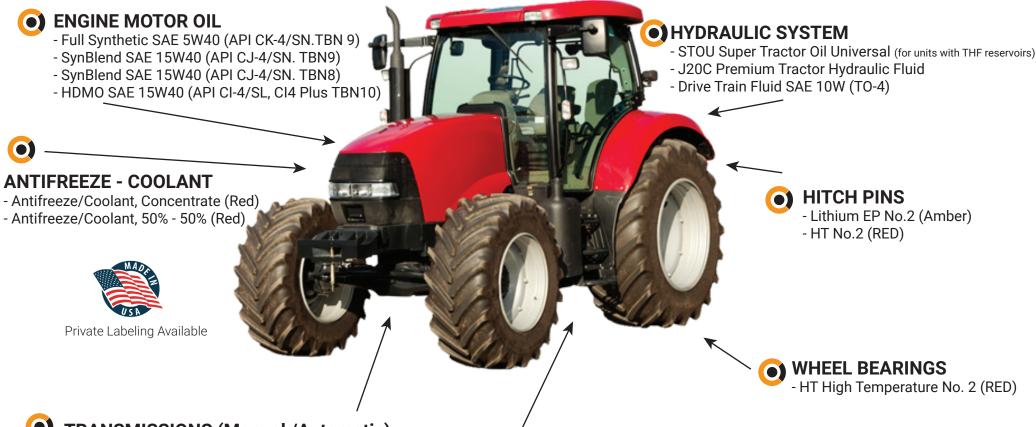

## CARTEROIL

## **Agricultural Equipment LUBRICATION GUIDE**

- TRANSMISSIONS (Manual /Automatic)
- STOU Super Tractor Oil Universal (for units with THF reservoirs)
- J20C Premium Tractor Hydraulic Fluid
- Drive Train Fluid SAE 30 (TO-4)
- Drive Train Fluid SAE 50 (TO-4)
- Full Synthetic SAE 75W90 (API GL-5/MT-1)

## DIFFERENTIAL/GEAR DRIVES

- STOU Super Tractor Oil Universal (for units with THF reservoirs)
- J20C Premium Tractor Hydraulic Fluid
- Drive Train Fluid SAE 50 (TO-4)
- Gear Oil SAE 80W90 (API GL-5/MT-1)
- Full Synthetic SAE 75W90 (API GL-5/MT-1)