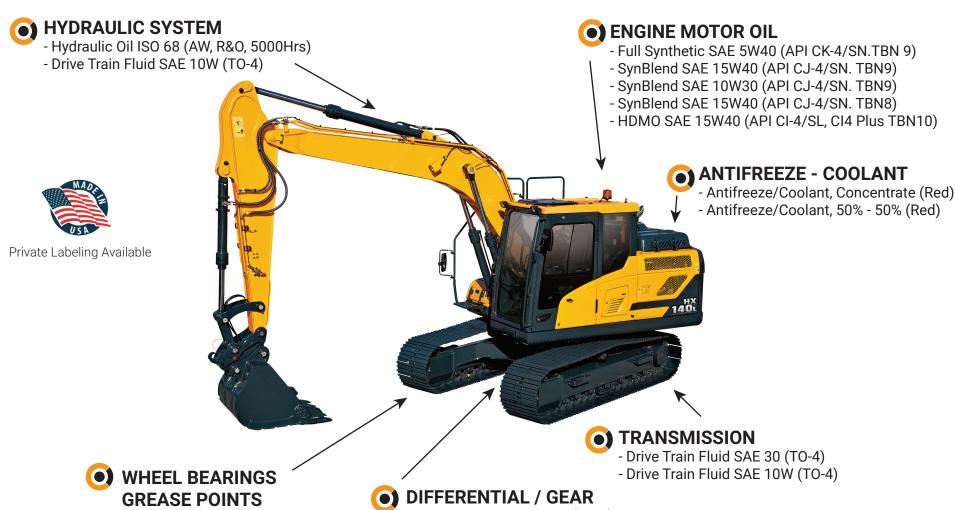

## **Construction Equipment LUBRICATION GUIDE**

- HT High Temperature No. 2 (RED)
- Lithium Molly EP No.2 (Grey)
- Drive Train Fluid SAE 50 (TO-4)
- Full Synthetic SAE 75W90 (API GL-5/MT-1)
- Drive Train Fluid SAE 50 (TO-4)