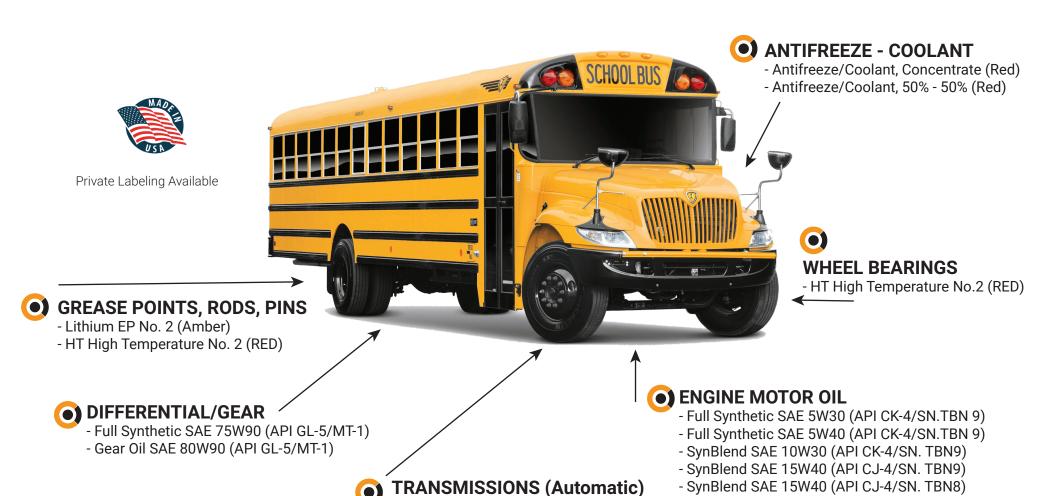

## CARTEROIL School Buses LUBRICATION GUIDE

- ATF - Global Full Synthetic

- HDMO SAE 15W40 (API CI-4/SL, CI4 Plus TBN10)

<sup>\*</sup> Consult the engine manufacturer for service interval recommendations.