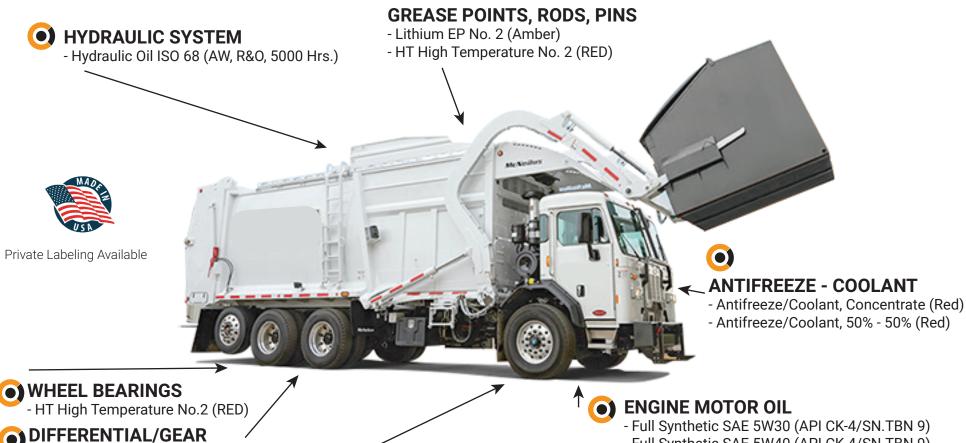

## CARTEROIL **Waste Truck LUBRICATION GUIDE**

- TRANSMISSIONS (Manual/Automatic)
  - Full Synthetic MT SAE 50 (API MT-1, CD-50)
  - ATF Global Full Synthetic

- Full Synthetic SAE 5W30 (API CK-4/SN.TBN 9)
- Full Synthetic SAE 5W40 (API CK-4/SN.TBN 9)
- SynBlend SAE 10W30 (API CK-4/SN. TBN9)
- SynBlend SAE 15W40 (API CJ-4/SN. TBN9)
- SynBlend SAE 15W40 (API CJ-4/SN. TBN8)
- HDMO SAE 15W40 (API CI-4/SL, CI4 Plus TBN10)

- Full Synthetic SAE 75W90 (API GL-5/MT-1)

- Gear Oil SAE 80W90 (API GL-5/MT-1)

<sup>\*</sup> Consult the engine manufacturer for service interval recommendations.

<sup>\*\*</sup> The general description, recommended uses, application data and statements are guidelines. Because the product may be used for a variety of applications, over which Carteroil USA Inc. has no control. Carteroil USA Inc. assumes no liability for incidentals, consequential, or direct damage of any kind, regardless of causes, including negligence. For more information please visit us at: www.carteroilusa.com